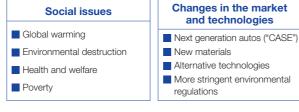

### Background

To achieve sustainable growth by responding to the increasing number of social issues, such as increasingly severe natural disasters, the evolution of the market, and technological changes symbolized by the shift to EVs, we must take on new business challenges and help solve social issues.